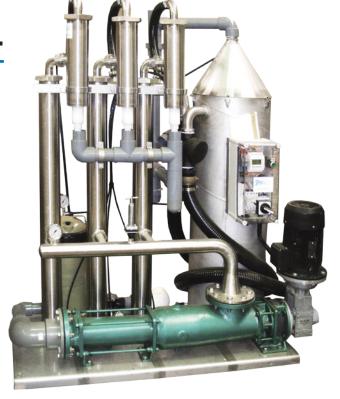

## Caring for the environment.

The WR3M Water Reclain System allows you to keep washing even with water shortages. This model is suitable for Tunnels and Truck & Bus Wash systems and can reclaim up to 10,500L per hour

## Advantages.

- Powerful seperation removes wax, oils and solids
- Strong oxygenation controls bacteria and leaves no smell
- Simple & reliable operation results in high uptime
- Reduces water use and wash chemicals
- Minimal operator attention and operating costs
- Smaller Pits/Tanks reduces installation and cleanout costs
- No water treatment or odour control chemicals needed