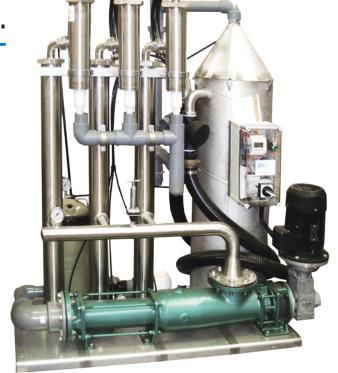

## Caring for the environment.

The WR2M Water Reclain System allows you to keep washing even with water shortages. This model is suitable busy Roll Overs & economic Tunnels and can reclaim up to 7000L per hour

## Advantages.

- Powerful seperation removes wax, oils and solids
- Strong oxygenation controls bacteria and leaves no smell
- Simple & reliable operation results in high uptime
- Reduces water use and wash chemicals
- Minimal operator attention and operating costs
- Smaller Pits/Tanks reduces installation and cleanout costs
- No water treatment or odour control chemicals needed



\*WR3M Model shown