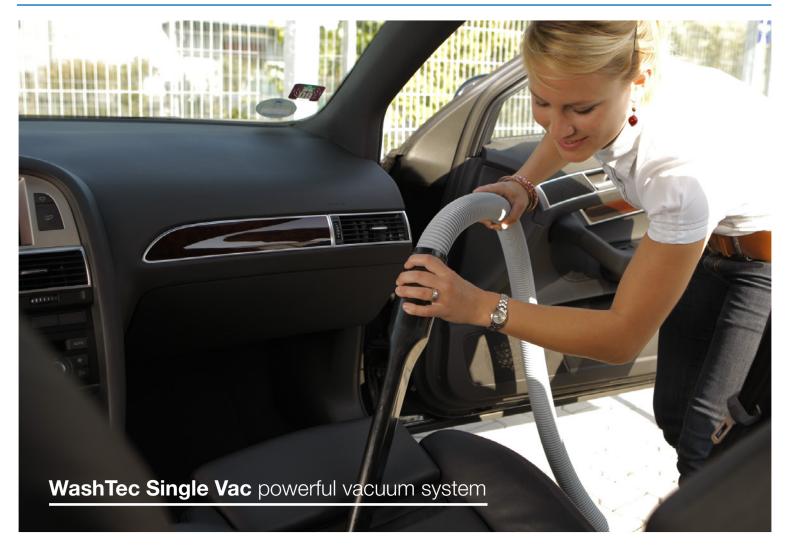

WASHTEC AUSTRALIA WASHTEC SINGLE VAC

## Super high quality cleaner

## **Features**

- High quality German engineering
- Housing made of galvanized steel (Powder coated)
- Separately lockable cash box
- Mechanical coin acceptor
- Flexible time settings possible
- 60L stainless steel hopper
- High quality, robust suction hose
- Nozzle made of impact resistant ABS