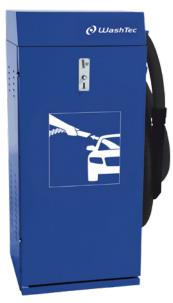

## **Features**

- High quality German engineering
- Housing made of galvanized steel (Powder coated)
- Separately lockable cash box
- Mechanical coin acceptor
- Flexible time settings possible
- 60L stainless steel hopper
- High quality, robust suction hose
- Nozzle made of impact resistant ABS

## **Specifications**

- 400 V / 50 Hz
- 3 Phase: 415V / 50 Hz
- 2 x 1080 W
- Vacuum max. 220 mbar
- Suction power max. 5660 L/min
- Dimensions: 1350 mm (H), 595 mm (W), 544 mm (D)
- Washable filter