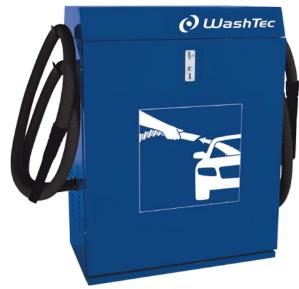

## **Features**

- High quality German engineering
- Housing made of galvanized steel (Powder coated)
- Separately lockable cash box
- 2 Mechanical coin acceptor
- Flexible time settings possible
- 2 60L stainless steel hopper
- 2 High quality, robust suction hoses
- Nozzles made of impact resistant ABS

## **Specifications**

- 400 V / 50 Hz
- 2 x 2200 W
- Vacuum max. 2 x 220 mbar
- Suction power max. 2 x 5750 L/min
- Dimensions: 1350 mm (H), 1037 mm (W), 544 mm (D)
- Filter Technology: Washable filter, self-regenerating
- Coin both front or both sides