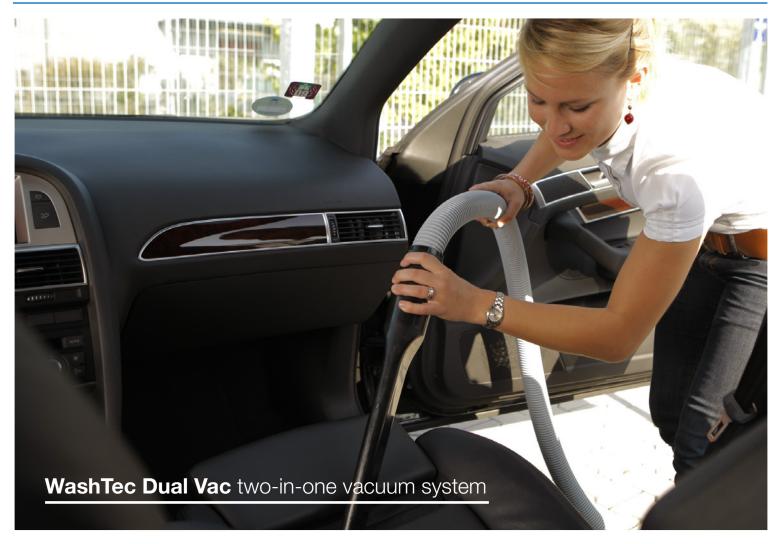

WASHTEC AUSTRALIA WASHTEC DUAL VAC



## Super high quality cleaner

## **Features**

- High quality German engineering
- Housing made of galvanized steel (Powder coated)
- Separately lockable cash box
- 2 Mechanical coin acceptor
- Flexible time settings possible
- 2 60L stainless steel hopper
- 2 High quality, robust suction hoses
- Nozzles made of impact resistant ABS

## **Specifications**

- 400 V / 50 Hz
- 2 x 2200 W
- Vacuum max. 2 x 220 mbar
- Suction power max. 2 x 5750 L/min
- Dimensions: 1350 mm (H), 1037 mm (W), 544 mm (D)
- Filter Technology: Washable filter, self-regenerating
- Coin both front or both sides



## Low noise levels

| DISTANCE             | 1m | 5m | 10m |
|----------------------|----|----|-----|
| No Insulation (dB)   | 63 | 57 | 53  |
| With Insulation (dB) | 56 | 50 | 46  |