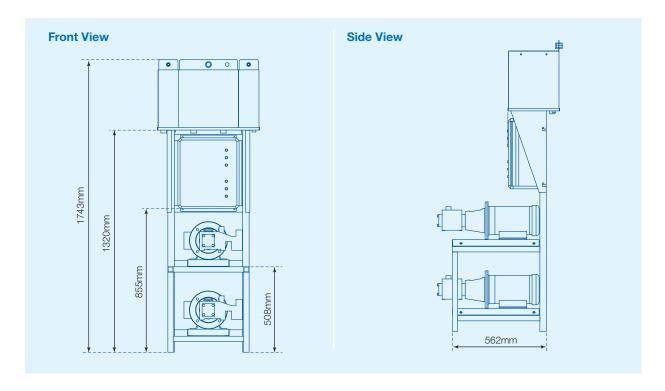

- Hydrominder mixing for all chemicals and detergents
- Unit standard with High Pressure Soap, Rinse and Wax tank assemblies (system standard)
- Thermostatically controlled weep system (120VAC/1 Phase)
- · Low water cutoff system protection
- GS-401 timer (optional)\*
- \*Utilized in applications where meter box doors do not have time activation \*\*Production specifications subject to change without notice

### **Wall Mount Low Pressure System**

- Available in 1-4 function configurations
- Each LP function independently air driven
- Independent chemical and air solenoids
- Tanks assembled with industry standard 506 hydrominders for automatic mixing of all cleaning agents and solutions
- Thermostatically controlled foam brush changeover available. (120 VAC / 1 Phase)

#### Sizing chart