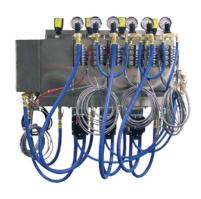

### **Wall Mount Low Pressure System**

- Available in 1-4 function configurations
- Each LP function independently air driven
- Independent chemical and air solenoids
- Tanks assembled with industry standard 506 hydrominders for automatic mixing of all cleaning agents and solutions
- Thermostatically controlled foam brush changeover available. (120 VAC / 1 Phase)