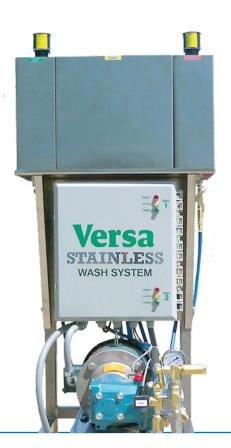

## System overview.

- System will accommodate 1 2 bays
- 3 HP motors / 3 Phase 208/240V (System standard)
- 3 HP motors / 1 Phase 208/240V (Optional)
- 5 HP motors / 3 Phase 208/240V (Optional)
- CAT 5CP2140 High pressure direct drive pumps (3.5gpm @ 1200 psi) (System standard)
- Balanced pressure regulation control
- Cold Water rinse capability
- Preset pressure relief for high pressure pumps
- Hydrominder mixing for all chemicals and detergents
- Unit standard with High Pressure Soap, Rinse and Wax tank assemblies (system standard)
- Thermostatically controlled weep system (120VAC/1 Phase)
- · Low water cutoff system protection
- GS-401 timer (optional)\*
- \*Utilized in applications where meter box doors do not have time activation \*\*Production specifications subject to change without notice