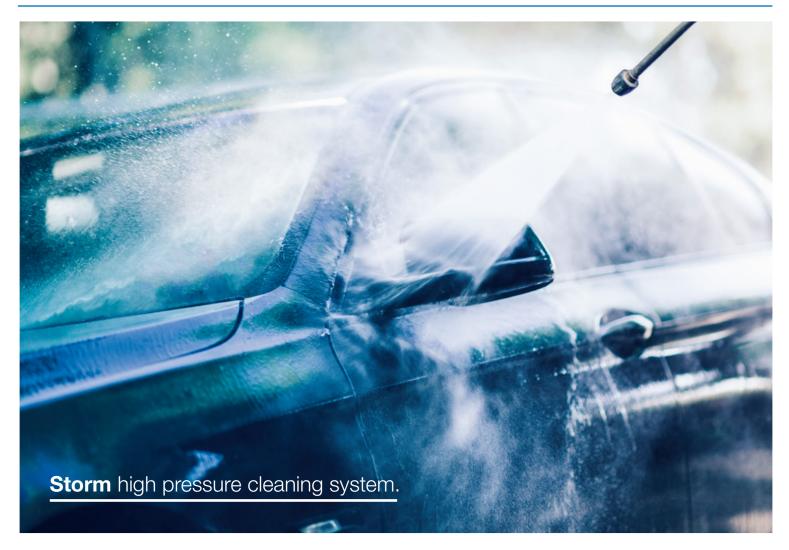

## All in one.

The Storm's high pressure gun with dual lance, allows change between water & detergent, as well as an automatic on-off feature through the gun trigger, allowing full control at your finger tips. The all-in-one High Pressure Wash System that produces amazing wash results with minimal space requirements. Get yours today!

Now with run dry protection. Prevents motor damage if tank were to run dry.

Web: www.washtec.com.au | Shop: www.washtecdirect.com.au | Email: info@washtec.com.au

WASHTEC AUSTRALIA STORM