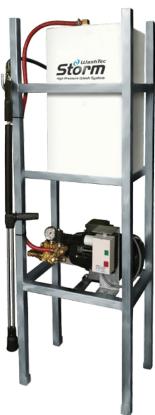

### Features.

- High Pressure Gun with Dual Lance
- High Pressure Hose 10m Length
- 80L Gravity-fed header tank
- High Pressure Pump
- Built-in chemical injector system
- Adjustable pressure regulator/unloader
- Chemical drum storage area
- Hot dipped galvanised steel frame

## Specifications.

- Dimensions: 860mm x 680mm x 1800mm
- Weight: 90kg

#### Storm 30

- Single Phase 240V/15A
- Motor 2.6kw @ 1450 RPM
- 10L/min 1600 PSI max

#### Storm 55

- 3-Phase 415V/20A
- Motor 6.5kw @ 1450 RPM
- DOL Starter
- 15L/min 3650 PSI max