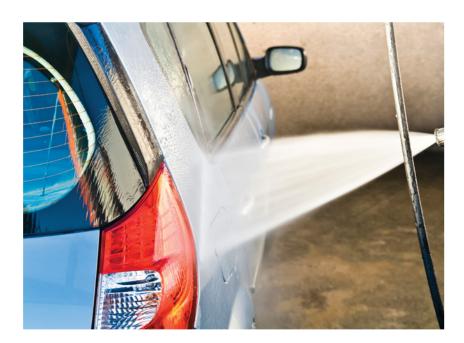

## All in one.

The Storm's high pressure gun with dual lance, allows change between water & detergent, as well as an automatic on-off feature through the gun trigger, allowing full control at your finger tips. The all-in-one High Pressure Wash System that produces amazing wash results with minimal space requirements. Get yours today!