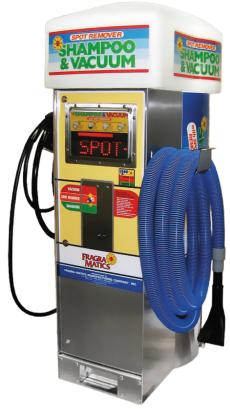

WASHTEC AUSTRALIA SHAMPOO-N-VAC

## Combination vacuum.

## Features.

- Powerful combination Vacuum and Shampoo System
- Quality manufactured by world renowned manufacturer Fragramatics®
- 2 x 1.6HP, 2-Stage Ametek motors
- Large programmable, visual display for 24 hour advertising
- Dispenses a spot remover & fabric shampoo
- Easily switchable between vacuum, spot remover and shampoo
- Computer driven timer adjusts time accordingly
- Computer data download port
- Illuminated Dome to attract customers day & night
- Full stainless steel construction for long life & durability
- Rugged vandal resistant and tamper proof design
- Tamper alarm activates on impact & can be wired to an alarm system on your premises
- Internally locked strong coin box to protect your profits
- Multiple coin acceptor will accept up to 6 different types of coins or tokens
- $\bullet$  2 access doors for easy removal of rubbish & waste collection bin
- 20AMP, 240VAC, Australian Standard
- Attractive, eye catching decals
- Dimensions: 550mm (W) x 686mm (D) x 1,550mm(H)