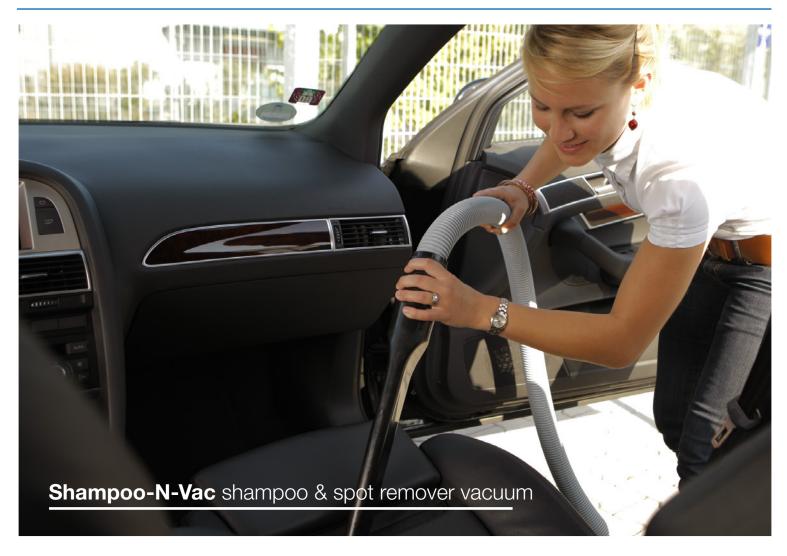

WASHTEC AUSTRALIA SHAMPOO-N-VAC

## Combination vacuum.

## Features.

- Powerful combination Vacuum and Shampoo System
- Quality manufactured by world renowned manufacturer Fragramatics®
- 2 x 1.6HP, 2-Stage Ametek motors
- Large programmable, visual display for 24 hour advertising
- Dispenses a spot remover & fabric shampoo
- Easily switchable between vacuum, spot remover and shampoo
- Computer driven timer adjusts time accordingly
- Computer data download port
- Illuminated Dome to attract customers day & night
- Full stainless steel construction for long life & durability
- Rugged vandal resistant and tamper proof design
- Tamper alarm activates on impact & can be wired to an alarm system on your premises
- Internally locked strong coin box to protect your profits
- Multiple coin acceptor will accept up to 6 different types of coins or tokens
- $\bullet$  2 access doors for easy removal of rubbish & waste collection bin
- 20AMP, 240VAC, Australian Standard
- Attractive, eye catching decals
- Dimensions: 550mm (W) x 686mm (D) x 1,550mm(H)