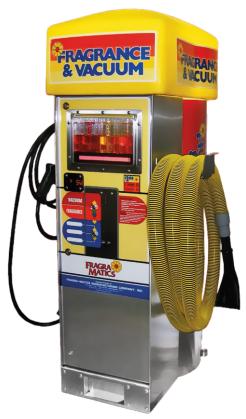

WASHTEC AUSTRALIA SCENT-A-VAC

## Combination vacuum.

## Features.

- Powerful combination Vacuum and Fragrance System
- Quality manufactured by world renowned manufacturer Fragramatics®
- 2 x 1.6HP, 2-Stage Ametek motors
- Programmable, visual display for 24 hour advertising
- Dispenses a choice of 3 different fragrance options to your customers
- Easily switchable between vacuum and fragrance
- Computer driven timer adjusts time accordingly
- Computer data download port
- Illuminated dome and attractive, eye catching decals to attract customers day & night
- Full stainless steel construction for long life & durability
- Rugged vandal resistant and tamper proof design
- Tamper alarm activates on impact & can be wired to an alarm system on your premises
- Internally locked strong coin box to protect your profits
- Multiple coin acceptor will accept up to 6 different types of coins or tokens
- 2 access doors for easy removal of rubbish & waste collection bin
- 20AMP, 240VAC, Australian Standard
- Dimensions: 550mm (W) x 686mm (D) x 1,550mm(H)
- Noise Level: Max 75db at 1m distance