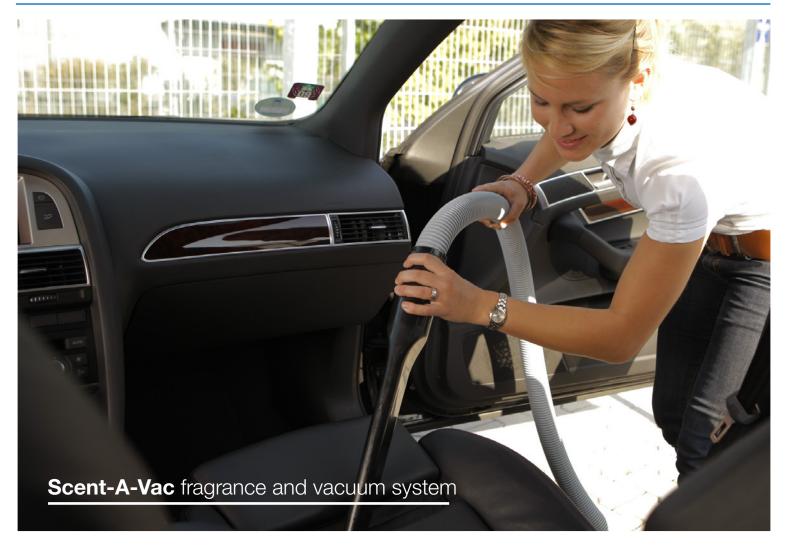

WASHTEC AUSTRALIA SCENT-A-VAC



## Combination vacuum.

## Features.

- Powerful combination Vacuum and Fragrance System
- Quality manufactured by world renowned manufacturer Fragramatics®
- 2 x 1.6HP, 2-Stage Ametek motors
- Programmable, visual display for 24 hour advertising
- Dispenses a choice of 3 different fragrance options to your customers
- Easily switchable between vacuum and fragrance
- Computer driven timer adjusts time accordingly
- Computer data download port
- Illuminated dome and attractive, eye catching decals to attract customers day & night
- Full stainless steel construction for long life & durability
- Rugged vandal resistant and tamper proof design
- Tamper alarm activates on impact & can be wired to an alarm system on your premises
- Internally locked strong coin box to protect your profits
- Mu