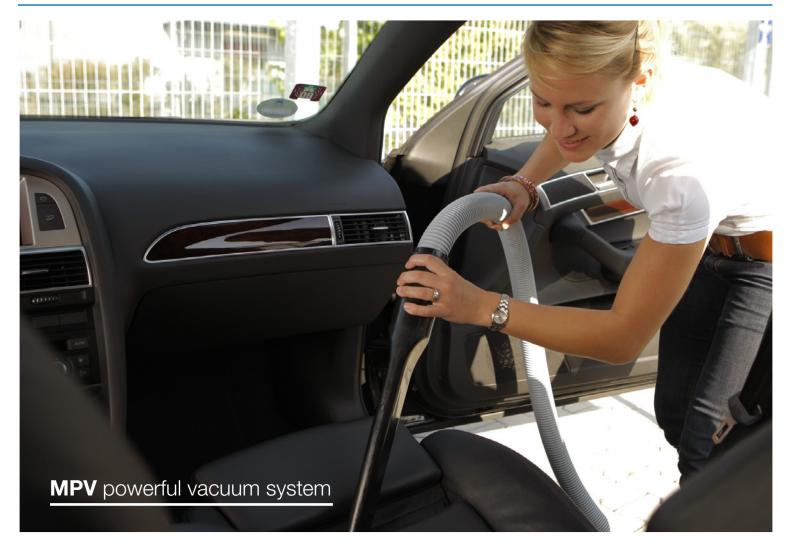

## Mountable power vacuum

Thanks to its compact size the MPV Power Vac can be mounted to any wall or a post making it extremely versatile, easy to install and simple to maintain.

## **Features**

- AIRFLOW- 94 cfm, 84 in. suction lift (water)
- 900 Watt electric; by-pass, two stage, 7 amp motor
- Single bag system filter uses high performance napped synthetic filtration material
- 1.5" 15ft long, high flexible hose
- Includes cuff and polyethylene hand tool & crevice tool
- 18 gauge powder coated steel tank
- Can be mounted on a wall or post
- 22.5kg weight
- 1335mm (h) x 300mm (w)