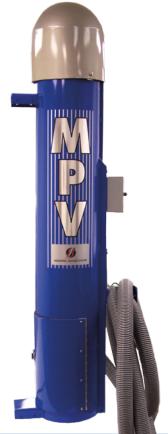

## Mountable power vacuum

Thanks to its compact size the MPV Power Vac can be mounted to any wall or a post making it extremely versatile, easy to install and simple to maintain.

## **Features**

- AIRFLOW- 94 cfm, 84 in. suction lift (water)
- 900 Watt electric; by-pass, two stage, 7 amp motor
- Single bag system filter uses high performance napped synthetic filtration material
- 1.5" 15ft long, high flexible hose
- Includes cuff and polyethylene hand tool & crevice tool
- 18 gauge powder coated steel tank
- Can be mounted on a wall or post
- 22.5kg weight
- 1335mm (h) x 300mm (w)