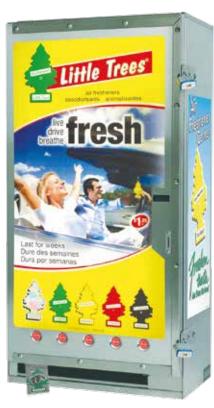

WASHTEC AUSTRALIA 5 COLUMN VENDER 5 COLUMN VENDER

## Little Trees® Vendor

Customers love Little Trees®, so lets make it easier than ever before, for them to get thier hands on the most popular air fresheners on the market!

## **Features**

- Dispenses Little Tree Car Fresheners
- 5 Column vender with 36 shelves
- 180 Little Tree capacity
- Available in motorised or electric
- Flexible, adjustable price setting
- Full stainless steel construction and tamper proof design for long life & durability
- Internal lockable coin box
- Dimensions: 1045mm(H) x 534mm(W) x 292mm(D)