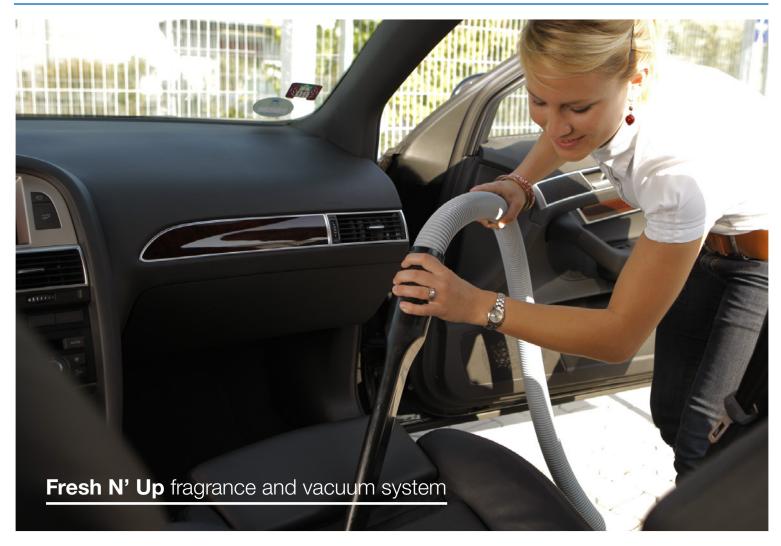

## The future in combination vacs

Fresh N' Up is the vacuum and fragrance delivery system ensures clog-free fragrance vends and powerful vacuum suction in the one unit. Intelligent dual display timer allows use of both services during one cycle automatically tracking the elapsed time for each service, plus its dazzling graphics, illuminated dome, colored hose and scrolling visual display grabs attention to draw customers day and night.