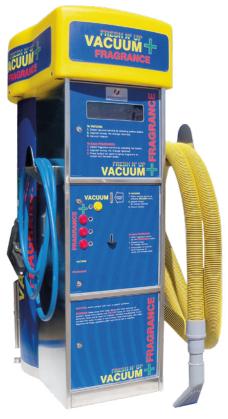

## The future in combination vacs

Fresh N' Up is the vacuum and fragrance delivery system ensures clog-free fragrance vends and powerful vacuum suction in the one unit. Intelligent dual display timer allows use of both services during one cycle automatically tracking the elapsed time for each service, plus its dazzling graphics, illuminated dome, colored hose and scrolling visual display grabs attention to draw customers day and night.

## **Features**

- Three available fragrance choices
- Three-door design segregates service areas from vault
- Intelligent dual display timer
- Service selection buttons
- High capacity filtration system
- Available with 3rd motor TURBO option
- Two stage, 900w electric bypass motors
- 4 filter bag system
- 150 cfm, 84" suction (water lift) air flow
- 2" Diameter 15ft hose
- 1550mm (h) x 559mm (w) x 686mm (d)