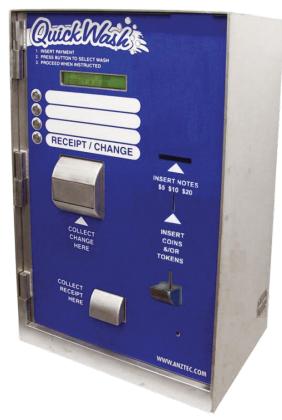

WASHTEC AUSTRALIA ENTRY SYSTEM QW-5957

## Quick and easy to use

The WashTec Entry System is the simple to use activator that accepts notes, coins and tokens. The Stainless Steel structure allows up to three wash programs to be installed and is a must for all automatic car wash systems.

## **Features**

- 8mm think stainless steel front door & 5mm thick cabinet
- Heavy duty stainless steel multi-point locking system
- Stainless steel stand
- Single key operation (Abloy lock)
- MEI bank note validator and stacker
- QL Microcoin coin acceptor (6 denominations)
- Cipin Controls Universal MK4 hoppers
- 2 x Denominations dispensed as change
- 4 x illuminated vandal-resistant buttons
- Large customer LCD & separate operator LCD
- Keypad operation

## More features.

- 3000 event time and date stamped log
- 4 Malfunction dialup outputs
- Inbuilt on-site setup program
- GST / ABN receipt printer
- 27 x Fixed meters
- 27 x resettable meters
- Monitored door
- Up to 4000 coin capacity
- 3 Spare serial ports
- Real time clock
- Activator 750mm (h) x 475mm (w) x 380mm (d)
- Stand 1100mm (h) x 460mm (w) x 370mm (d)
- Wash operational detector kit, Auto gate, Stop/Go lights & Currencies (optional)