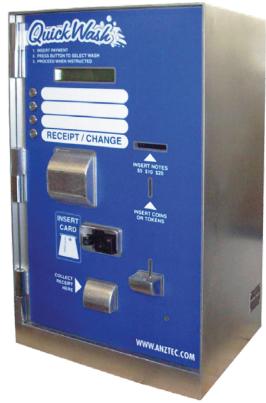

## Quick and easy to use

The WashTec Entry System is the simple to use activator that accepts notes, coins, tokens and even credit card. The Stainless Steel structure allows up to three wash programs to be installed and is a must for all automatic car wash systems.

## **Features**

- Insert credit card acceptance with direct internet access
- 8mm think stainless steel front door & 5mm thick cabinet
- Heavy duty stainless steel multi-point locking system
- Stainless steel stand
- Single key operation (Abloy lock)
- MEI bank note validator and stacker
- QL Microcoin coin acceptor (6 denominations)
- Coin Controls Universal MK4 hoppers
- 2 x Denominations dispensed as change
- 4 x illuminated vandal-resistant buttons
- Large customer LCD & separate operator LCD
- Keypad operation

## More features.

- 3000 event time and date stamped log
- 4 x Malfunction dialup outputs
- Inbuilt on-site setup program
- GST / ABN receipt printer
- 27 x Fixed meters
- 27 x resettable meters
- Monitored door
- Up to 4000 coin capacity
- 3 Spare serial ports
- Real time clock
- Activator 750mm (h) x 475mm (w) x 380mm (d)
- Stand 1100mm (h) x 460mm (w) x 370mm (d)
- Wash operational detector kit, Auto gate, Stop/Go lights & Currencies (optional)