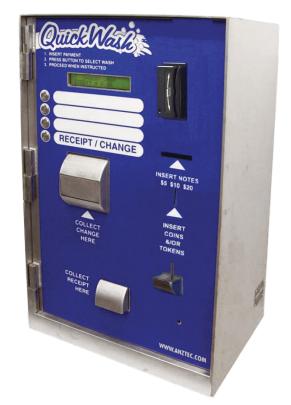

## Quick and easy to use

The WashTec Entry System is the simple to use activator that accepts notes, coins, tokens and even credit card. The Stainless Steel structure allows up to three wash programs to be installed and is a must for all automatic car wash systems.

## **Features**

- Swipe credit card acceptance with direct internet access
- 8mm think stainless steel front door & 5mm thick cabinet
- Heavy duty stainless steel multi-point locking system
- Stainless steel stand
- Single key operation (Abloy lock)
- MEI bank note validator and stacker
- QL Microcoin coin acceptor (6 denominations)
- Coin Controls Universal MK4 hoppers
- 2 x Denominations dispensed as change
- 4 x illuminated vandal-resistant buttons
- Large customer LCD & separate operator LCD
- Keypad operation

## More features.

- 3000 event time and date stamped log
- 4 x Malfunction dialup outputs
- Inbuilt on-site setup program
- GST / ABN receipt printer
- 27 x Fixed meters
- 27 x resettable meters
- Monitored door
- Up to 4000 coin capacity
- 3 Spare serial ports
- Real time clock
- Activator 750mm (h) x 475mm (w) x 380mm (d)
- Stand 1100mm (h) x 460mm (w) x 370mm (d)
- Wash operational detector kit, Auto gate, Stop/Go lights & Currencies (optional)