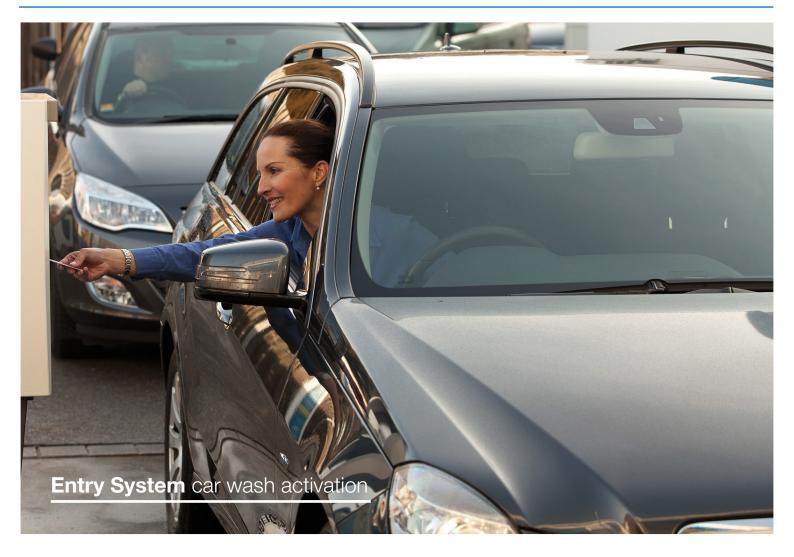

## Quick and easy to use

The WashTec Entry System is the simple to use activator that accepts notes, coins, tokens and even credit card. The Stainless Steel structure allows up to three wash programs to be installed and is a must for all automatic car wash systems.