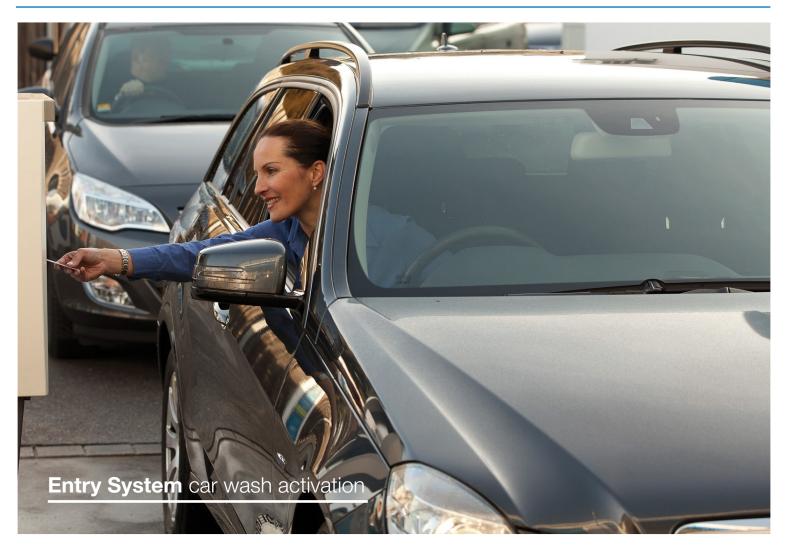

## Quick and easy to use

The WashTec Entry System is the simple to use activator that accepts notes, coins, tokens, credit card and now even PayPass. The Stainless Steel structure allows up to three wash programs to be installed and is a must for all automatic car wash systems.