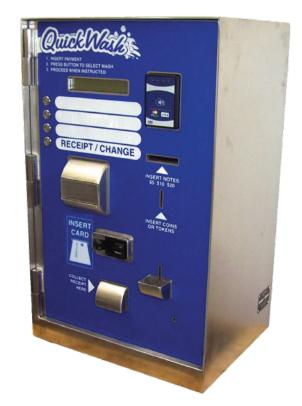

## Quick and easy to use

The WashTec Entry System is the simple to use activator that accepts notes, coins, tokens, credit card and now even PayPass. The Stainless Steel structure allows up to three wash programs to be installed and is a must for all automatic car wash systems.

## **Features**

- Insert and PayPass credit card acceptance with direct internet access
- 8mm think stainless steel front door & 5mm thick cabinet
- Heavy duty stainless steel multi-point locking system
- Stainless steel stand
- Single key operation (Abloy lock)
- MEI bank note validator and stacker
- QL Microcoin coin acceptor (6 denominations)
- Coin Controls Universal MK4 hoppers
- 2 x Denominations dispensed as change
- 4 x illuminated vandal-resistant buttons
- Large customer LCD & separate operator LCD
- Keypad operation

## More features.

- 3000 event time and date stamped log
- 4 x Malfunction dialup outputs
- Inbuilt on-site setup program
- GST / ABN receipt printer
- 27 x Fixed meters
- 27 x resettable meters
- Monitored main door
- Up to 4000 coin capacity
- 3 Spare serial ports
- Real time clock
- Activator 750mm (h) x 475mm (w) x 380mm (d)
- Stand 1100mm (h) x 460mm (w) x 370mm (d)
- 5 Button front door, wash operational detector kit, Auto gate, Stop/Go lights & Currencies (optional)