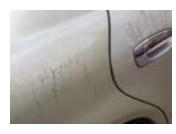

## **VS** Machine

Hand washing **can leave scratches** on a vehicle's finish as a result of using porous sponges that hold on to small pieces of grit and dirt. The same goes for drying with old towels

With its multiple options and gentle brushes, machine washing **prevents scratches** during washing and protects the car's finish over a long period of time.