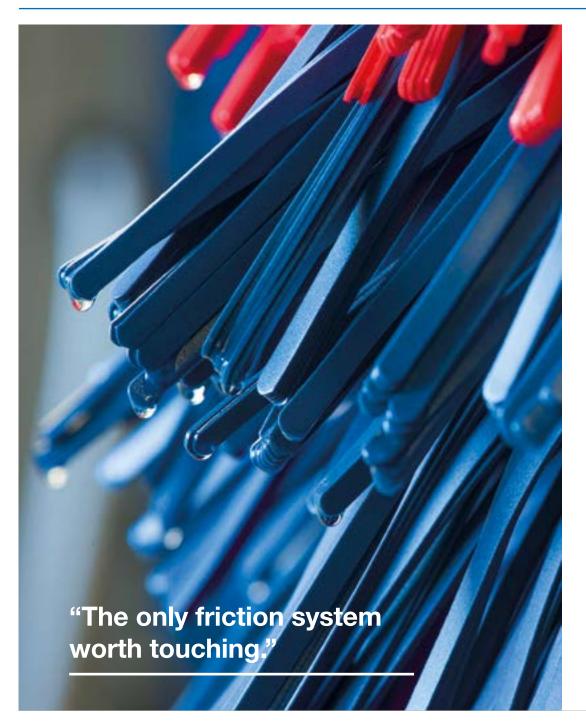

### SofTecs® gentle wash material.

A revolutionary wash material developed in Germany, and used by the worlds leading vehicle dealers and manufacturers. Created from a special non-porous material, It's guaranteed to be the safest way to wash vehicles. Even safer than hand washing!

### Washing with SofTecs is not only safe, but will actually enhance the shine!

SofTecs material is not only the safest way to wash a vehicle, but it will actually enhance the gloss and shine, due to its soft fibre characteristics and buffing motion. Made from a soft chamois like, non-porous material, it can't retain any type of dirt particles, guaranteeing a safe wash. Often copied, never duplicated!