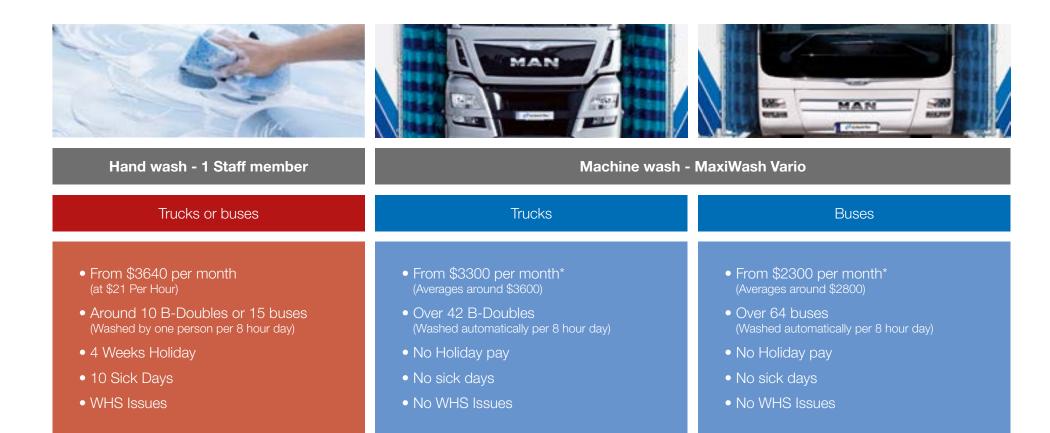

## Man vs machine.

Building costs drastically reduce with First Flush Diversion Valve. Removes the need for a roofed structure (Council application required).

<sup>\*</sup>Quote is indicative and based on a 7 year operational lease. Quote is subject to credit approval. Barradeen Capital is WashTec's preferred finance partner.