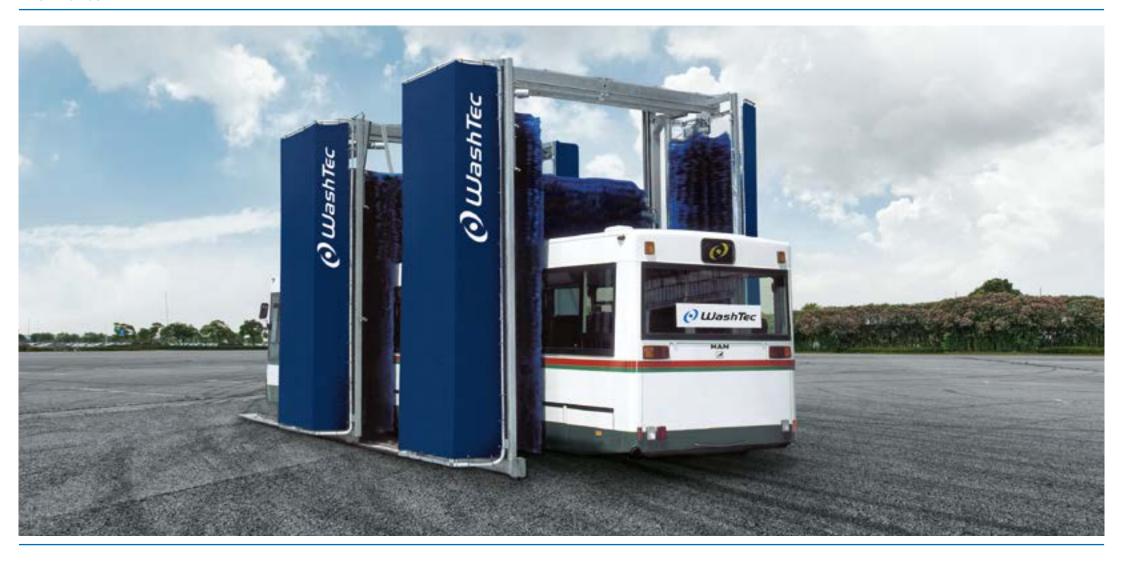

## Save big bucks.

Improve your fleet's efficiency and retention rate with the robust MaxiWash range. Made from sturdy, stainless steel and hot dip galvanised components the MaxiWash is designed to withstand the most extreme loads delivering years of trouble-free performance. Access hard-to-reach areas with the high-pressure arcs providing an intense clean and remove miles of built-up dirt with the integrated under-body wash. Washing your fleet has just become a whole lot easier. Contact us for your obligation free evaluation, no pressure, no hassle!