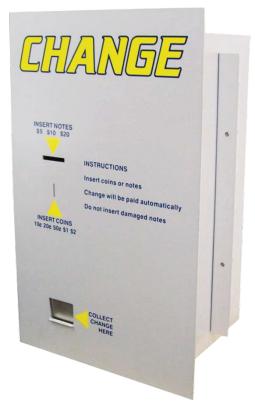

## Through the wall change machine

With its secure through-the-wall design, the Washtec Change Machine accepts up to 5 note denominations and has a 6000 coin/token capacity. The Notes or coins are simply inserted into the machine and change is paid automatically all within a secure stainless steel structure.

## System overview.

- 4mm stainless steel front panel
- Zintec steel cabinet
- Adjustable wall clamps
- Double door locks
- MEI bank note acceptor (up to 5 denominations)
- QL Microcoin coin acceptor (6 denominations)
- 2 Denominations dispensed (coins and/or tokens)
- 2 x Money Controls Universal MK4 hoppers
- 6000 Coin/token capacity
- 10 event logs, time and date stamped
- 15 x Resettable meters
- 15 x Fixed meters
- Internal operator LCD display
- Front panel 540mm (w) x 900mm (h)
- Cabinet 440mm (w) x 370mm (d) x 800mm (h)
- Recommended minimum cutout 450mm (w) x 810mm(h)