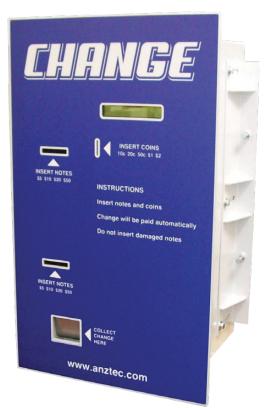

Change machine instant change with dual note reader

## Through the wall change machine

With its secure through-the-wall design, the Washtec Change Machine accepts up to 5 note denominations and has a 6000 coin/token capacity. The Notes or coins are simply inserted into the machine and change is paid automatically all with a large customer friendly LCD screen.

## System overview.

- 4mm stainless steel front panel
- Zintec steel cabinet
- Adjustable wall clamps
- Double door locks
- 2 x MEI bank note acceptors (up to 5 denominations)
- QL Microcoin coin acceptor (6 denominations)
- 2 x Money Controls Universal MK4 hoppers
- 6000 Coin/token capacity
- Operator keypad
- Variable refill levels
- Last 4000 events time and date stamped
- 24 x Resettable meters
- 23 x Fixed meters
- Large customer LCD display
- Internal operator LCD display
- Monitored door
- Printer
- Front panel 545mm (w) x 900mm (h)
- Cabinet 445mm (w) x 405mm (d) x 800mm (h)
- Recommended minimum cutout 455mm (w) x 810mm (h)