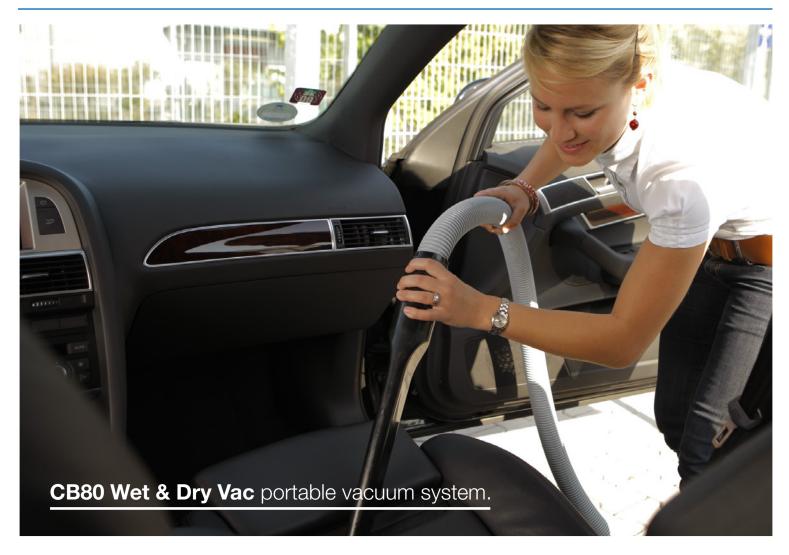

WASHTEC AUSTRALIA CB80 WET & DRY VAC

## Portable and powerful.

Thanks to its strong responding motor, the portable Wet & Dry Vac has a great effect in dust and water vacuuming ideal for Full Service Car Wash and High-volume Car Wash operations. With its sturdy stainless-steel barrel housing, this cleaner is designed to perform well for many years with minimal maintenance costs.

## Features.

- A Powerful 3000 watts
- 3 x Bypass Motors can be used wet or dry
- Large 80L Stainless Steel Tank
- Long power chord
- Includes: 3m hose, rod, tools & accessories
- Ideal for full service car wash and high-volume car wash operations and just about anything you can through at it!