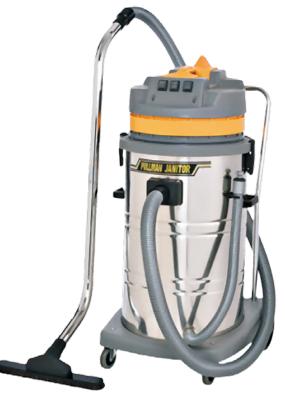

WASHTEC AUSTRALIA CB80 WET & DRY VAC

## Portable and powerful.

Thanks to its strong responding motor, the portable Wet & Dry Vac has a great effect in dust and water vacuuming ideal for Full Service Car Wash and High-volume Car Wash operations. With its sturdy stainless-steel barrel housing, this cleaner is designed to perform well for many years with minimal maintenance costs.

## Features.

- A Powerful 3000 watts
- 3 x Bypass Motors can be used wet or dry
- Large 80L Stainless Steel Tank
- Long power chord
- Includes: 3m hose, rod, tools & accessories
- Ideal for full service car wash and high-volume car wash operations and just about anything you can through at it!