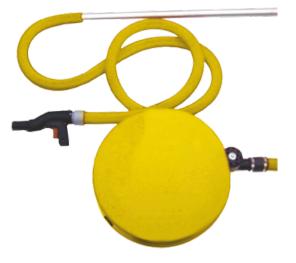

## **Features**

- Modern Compact Design; mountable on wall or inside ceiling.
- Simple installation, easily integrates into existing wash-bay selection panel, timer & coin mech.
- Generate even more profit & revenue in your wash bays.
- Illuminated Coloured Dome to attract customers.
- Includes: Stainless Steel Wall Boom, Air-Trigger Nozzle, Trigger Holder, 13ft Hose & Bay Signage.