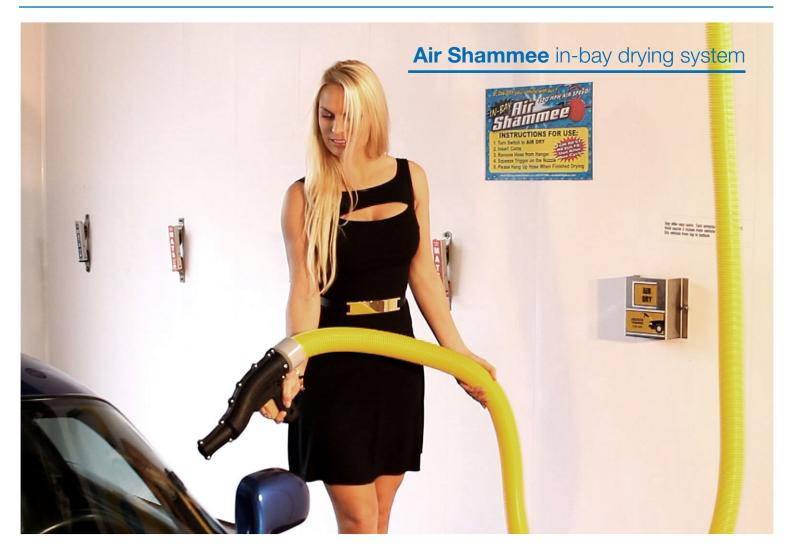

## Quick, uncomplicated drying

The Air Shammee is easiest way to generate more profit in your wash bays. It is easily integrated into your self serve options and is a great way to get customers spending more money. Perfect for quick, uncomplicated drying, it reduces spots and is easy on the paint. The strong blower and specially designed air nozzle give a glossy spotless result with minimal noise!

It drys the smallest gaps including door joints, outside mirrors, radiator grills and more. It really eliminates water spots in the most annoying places. This, combined with an Air Boom, is the next profit-making attraction in your wash bay.

## **Features**

- Modern Compact Design; mountable on wall or inside ceiling.
- Simple installation, easily integrates into existing wash-bay selection panel, timer & coin mech.
- Generate even more profit & revenue in your wash bays.
- Illuminated Coloured Dome to attract customers.
- Includes: Stainless Steel Wall Boom, Air-Trigger Nozzle, Trigger Holder, 13ft Hose & Bay Signage.