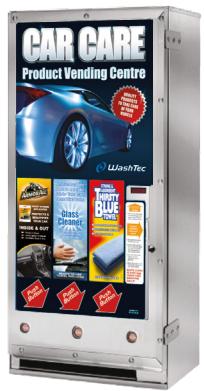

WASHTEC AUSTRALIA 3 COLUMN VENDER 3 COLUMN VENDER

## **Features**

- Vends up to 3 different products in the one unit
- Microcoin QL Electronic Coin Acceptor able to accept various types of coins tokens
- LED Display to show price, amount inserted and vend quantity
- Motorised shelf drop, no handles to push or pull
- Flexible, adjustable price setting
- Built-in counter to track sales
- Multipurpose for vending a wide variety of different products
- Compact Design drop shelf design with 72 product compartment total capacity
- Full stainless steel construction and tamper proof design for long life & durability
- Internal lockable coin box
- Wide range of attractive decals available to match the product of your choice
- Dimensions: 1067mm(H) x 490mm(W) x 305mm(D)