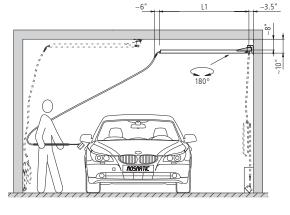

# 2x IN L1 |L2 2x OUT

# Wall Mounting Plate WAD/WAE

Bearable load for each bore at least 30'000 N (for example 1/2" bolt)

80