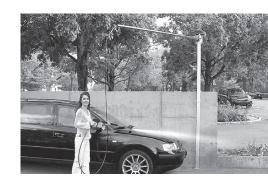

# Wall Mounting Plate WAD/WAE

Bearable load for each bore at least 30'000 N (for example 1/2" bolt)

80