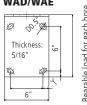

### WAE

| Part No. | L1    | L2 | Weight |
|----------|-------|----|--------|
| 68.509   | 4'9"  | -  | 22 lbs |
| 68.519   | 5'3"  | -  | 24 lbs |
| 68.529   | 5'9"  | -  | 24 lbs |
| 68.539   | 6'3"  | -  | 24 lbs |
| 68.549   | 6'9"  | -  | 25 lbs |
| 68.559   | 7'5"  | -  | 26 lbs |
| 68.569   | 8'2"  | -  | 27 lbs |
| 68.579   | 9'    | -  | 29 lbs |
| 68.589   | 9'10" | -  | 31 lbs |

# Wall Mounting Plate WAD/WAE

Bearable load for each bore at least 30'000 N (for example 1/2" bolt)

80