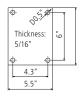

## **WAD**

| Part No. | L1   | L2   | Weight |
|----------|------|------|--------|
| 61.409   | 4'9" | 5'3" | 42 lbs |
| 61.419   | 5'3" | 5'9" | 43 lbs |
| 61.429   | 5'9" | 6'3" | 43 lbs |
| 61.439   | 6'3" | 6'9" | 44 lbs |
| 61.449   | 6'9" | 7'5" | 45 lbs |
| 61.459   | 7'5" | 8'2" | 48 lbs |

# Wall Mounting Plate WAD/WAE

Bearable load for each bore at least 30'000 N (for example 1/2" bolt)

80