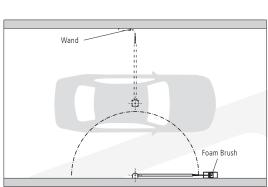

# 2x IN L1 |L2 2x OUT

# Wall Mounting Plate WAD/WAE

Bearable load for each bore at least 30'000 N (for example 1/2" bolt)

80