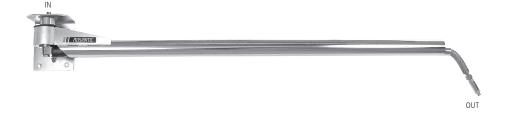

### **Technical Data**

**Pressure** 4000 psi (27.5 MPa)

 Temperature
 250°F

 Inlet (top)
 3/8" NPTF

 Outlet
 3/8" NPTF

**Throughput medium** pH 3 - 12

# 2x IN L1 |L2 2x OUT