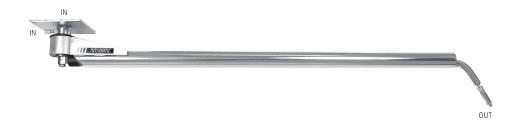

## CEILING BOOM INLINE

- √ 360° rotation
- √ polished stainless steel
- √ tough design
- √ self lubricated ball bearing
- √ high quality swivels included
- √ insulated high pressure hose
- √ hose protection / tension relief
- √ ready to use

## **Technical Data**

**Pressure** 4000 psi (27.5 MPa)

 Temperature
 250°F

 Inlet (top & side)
 3/8" NPTF

 Outlet
 3/8" NPTF

**Throughput medium** pH 3 - 12