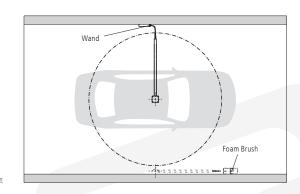

tion
- √ polished stainless steel
- √ tough design
- √ self lubricated ball bearing
- √ high quality swivels included
- √ insulated high pressure hose
- √ hose protection / tension relief
- √ ready to use



## **Technical Data**

**Pressure** 4000 psi (27.5 MPa)

 Temperature
 250°F

 Inlet (top & side)
 3/8" NPTF

 Outlet
 3/8" NPTF

**Throughput medium** pH 3 - 12



## **DKP**

| Part No. | L     | Weight   |
|----------|-------|----------|
| 66.009   | 4'9"  | 21 lbs   |
| 66.019   | 5'3"  | 22 lbs   |
| 66.029   | 5'9"  | 22.5 lbs |
| 66.039   | 6'3"  | 23 lbs   |
| 66.049   | 6'9"  | 24 lbs   |
| 66.059   | 7'5"  | 24.5 lbs |
| 66.069   | 8'2"  | 25 lbs   |
| 66.079   | 9'    | 26 lbs   |
| 66.089   | 9'10" | 27 lbs   |
| 66.959   | 18'8" | 39.5 lbs |

Accessories see page 107







## Legend