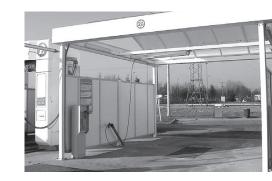

## CEILING BOOM INLINE

- √ 360° rotation
- √ polished stainless steel
- √ tough design
- √ self lubricated ball bearing
- √ high quality swivels included
- √ insulated high pressure hose
- √ hose protection / tension relief
- √ ready to use