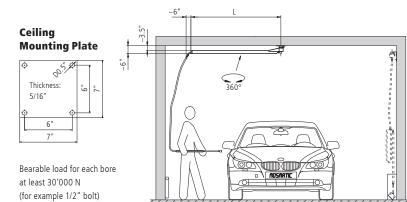

## **DKP**

| Part No. | L     | Weight   |
|----------|-------|----------|
| 66.009   | 4'9"  | 21 lbs   |
| 66.019   | 5'3"  | 22 lbs   |
| 66.029   | 5'9"  | 22.5 lbs |
| 66.039   | 6'3"  | 23 lbs   |
| 66.049   | 6'9"  | 24 lbs   |
| 66.059   | 7'5"  | 24.5 lbs |
| 66.069   | 8'2"  | 25 lbs   |
| 66.079   | 9'    | 26 lbs   |
| 66.089   | 9'10" | 27 lbs   |
| 66.959   | 18'8" | 39.5 lbs |