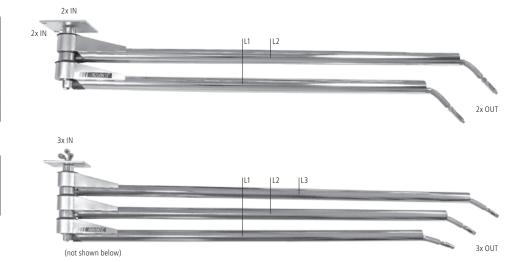

## **DDP**

| Part No. | L1   | L2   | L3 | Weight |
|----------|------|------|----|--------|
| 67.409   | 4'9" | 5'3" | -  | 39 lbs |
| 67.419   | 5'3" | 5'9" | -  | 41 lbs |
| 67.429   | 5'9" | 6'3" | -  | 42 lbs |
| 67.439   | 6'3" | 6'9" | -  | 44 lbs |
| 67.449   | 6'9" | 7'5" | -  | 46 lbs |
| 67.459   | 7'5" | 8'2" | -  | 48 lbs |

## DP3

| Part No. | L1   | L2   | L3   | Weight |  |  |
|----------|------|------|------|--------|--|--|
| 69.419   | 4'9" | 5'3" | 5'9" | 54 lbs |  |  |
| 69.429   | 5'3" | 5'9" | 6'3" | 56 lbs |  |  |
| 69.439   | 5'9" | 6'3" | 6'9" | 58 lbs |  |  |