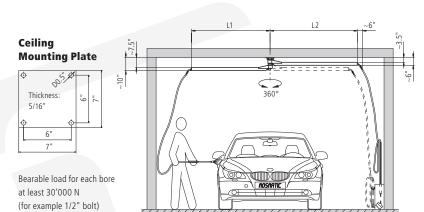

## Technical Data

**Pressure** 4000 psi (27.5 MPa)

 Temperature
 250°F

 Inlet (top & side)
 3/8" NPTF

 Outlet
 3/8" NPTF

**Throughput medium** pH 3 - 12