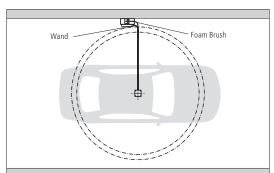

ready to use

## Technical Data

**Pressure** 4000 psi (27.5 MPa)

 Temperature
 250°F

 Inlet (top & side)
 3/8" NPTF

 Outlet
 3/8" NPTF

**Throughput medium** pH 3 - 12



## **DDP**

| Part No. | L1   | L2   | L3 | Weight |
|----------|------|------|----|--------|
| 67.409   | 4'9" | 5'3" | -  | 39 lbs |
| 67.419   | 5'3" | 5'9" | -  | 41 lbs |
| 67.429   | 5'9" | 6'3" | -  | 42 lbs |
| 67.439   | 6'3" | 6'9" | -  | 44 lbs |
| 67.449   | 6'9" | 7'5" | -  | 46 lbs |
| 67.459   | 7'5" | 8'2" | -  | 48 lbs |

## DP3

| Part No. | L1   | L2   | L3   | Weight |  |  |
|----------|------|------|------|--------|--|--|
| 69.419   | 4'9" | 5'3" | 5'9" | 54 lbs |  |  |
| 69.429   | 5'3" | 5'9" | 6'3" | 56 lbs |  |  |
| 69.439   | 5'9" | 6'3" | 6'9" | 58 lbs |  |  |

Accessories see page 107







## Legend