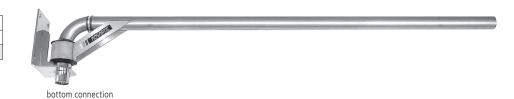

### **LU-W** (Air-boom straight, wall mounted)

| - '      |      | , ,  |            | ,      |
|----------|------|------|------------|--------|
| Part No. | L1   | D    | Connection | Weight |
| 60.302   | 5'3" | 1.5" | bottom     | 17 lbs |
| 60.311   | 5'3" | 2"   | bottom     | 18 lbs |