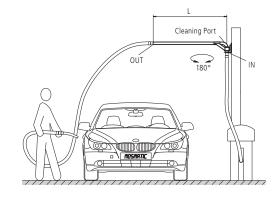

The Air-boom eliminates the hose being dragged or left lying on the ground and gives the operator more space for movements.

Available for: Wall-, Floor- and Ceiling mounting for vacuum or drying.

 $\textbf{LU-2"DZ} \hspace{0.1cm} \text{(Air-boom } \underline{\text{``Z''}} \hspace{0.1cm} \text{for Ceiling installation)}$ 

# **LU-D** (Air-boom straight, ceiling mounted)

| Part No. | L1   | D    | Connection | Weight |
|----------|------|------|------------|--------|
| 60.301   | 5'3" | 1.5" | side       | 17 lbs |
| 60.306   | 5'3" | 1.5" | top        | 18 lbs |
| 60.310   | 5'3" | 2"   | side       | 17 lbs |
| 60.313   | 5'3" | 2"   | top        | 18 lbs |
|          |      |      |            |        |

### **LU-W** (Air-boom straight, wall mounted)

| - '      |      | , ,  |            | ,      |
|----------|------|------|------------|--------|
| Part No. | L1   | D    | Connection | Weight |
| 60.302   | 5'3" | 1.5" | bottom     | 17 lbs |
| 60.311   | 5'3" | 2"   | bottom     | 18 lbs |