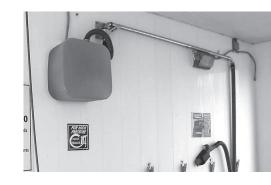

The Air-boom eliminates the hose being dragged or left lying on the ground and gives the operator more space for movements.

Available for: Wall-, Floor- and Ceiling mounting for vacuum or drying.

 $\textbf{LU-2"DZ} \hspace{0.1cm} \text{(Air-boom } \underline{\text{``Z''}} \hspace{0.1cm} \text{for Ceiling installation)}$ 

## **MOSMATIC Dry**

- √ dryer for Air-boom
- √ ready to use

MOSARTIC

LU-B (Floor Mount 360°)

| Part No. | D    | Weight |
|----------|------|--------|
| 60.303   | 1.5" | 38 lbs |
| 60.312   | 2"   | 48 lbs |

## **MOSMATIC DRY**

Dryer unit suitable for all MOSMATIC Airbooms. A new attraction in your wash bay.

| Part No. | Weight |
|----------|--------|
| 60.397   | 70 lbs |

Accessories see page 108

Universal dryer used for cars, motorcycles and boats. For wall or ceiling installations. Also installs directly to vacuum cleaner universal mounting plate.