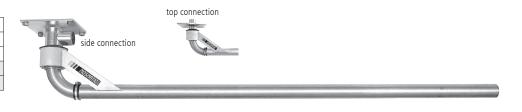

# **LU-D** (Air-boom straight, ceiling mounted)

| Part No. | L1   | D    | Connection | Weight |
|----------|------|------|------------|--------|
| 60.301   | 5'3" | 1.5" | side       | 17 lbs |
| 60.306   | 5'3" | 1.5" | top        | 18 lbs |
| 60.310   | 5'3" | 2"   | side       | 17 lbs |
| 60.313   | 5'3" | 2"   | top        | 18 lbs |
|          |      |      |            |        |