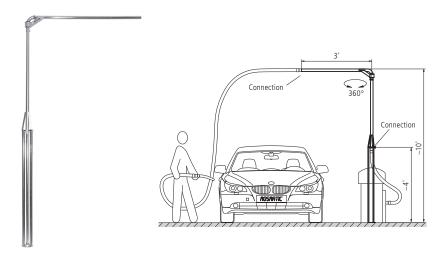

#### **Floor Mount**

- √ for 1 to 2 booms
- √ up to 180° or 360° rotation
- √ polished stainless steel
- √ tough design
- √ ready to use

incl. Air-boom

LU-Z (Air-boom-Post)

| Part No. | Weight |  |
|----------|--------|--|
| 60.318   | 53 lbs |  |

without Air-boom