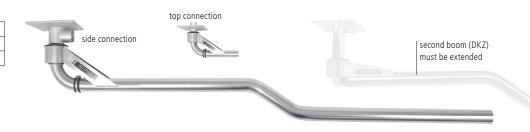

| Part No. | L1   | D  | Connection | Weight |
|----------|------|----|------------|--------|
| 60.324   | 5'3" | 2" | side       | 19 lbs |
| 60.326   | 5'3" | 2" | top        | 18 lbs |

Part No. includes one boom.