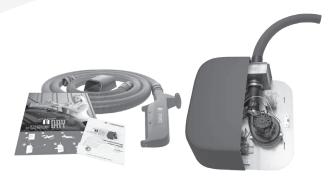

## **MOSMATIC DRY**

Dryer unit suitable for all MOSMATIC Airbooms. A new attraction in your wash bay.

| Part No. | Weight |
|----------|--------|
| 60.397   | 70 lbs |

Accessories see page 108

Universal dryer used for cars, motorcycles and boats. For wall or ceiling installations. Also installs directly to vacuum cleaner universal mounting plate.

- Ready to use: dryer, 120VAC, illuminated
- 2x 7 ampere motors
- air-gun gun-holder
- hoses for connections
- operator's guide board assembly instructions