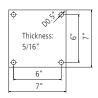

p        | 18 lbs |

Part No. includes one boom.



# **LU-D** (Air-boom straight, ceiling mounted)

| Part No. | L1   | D    | Connection | Weight |
|----------|------|------|------------|--------|
| 60.301   | 5'3" | 1.5" | side       | 17 lbs |
| 60.306   | 5'3" | 1.5" | top        | 18 lbs |
| 60.310   | 5'3" | 2"   | side       | 17 lbs |
| 60.313   | 5'3" | 2"   | top        | 18 lbs |
|          |      |      |            |        |



### **LU-W** (Air-boom straight, wall mounted)

| - '      |      | , ,  |            | ,      |
|----------|------|------|------------|--------|
| Part No. | L1   | D    | Connection | Weight |
| 60.302   | 5'3" | 1.5" | bottom     | 17 lbs |
| 60.311   | 5'3" | 2"   | bottom     | 18 lbs |

Accessories see page 108



## **Ceiling Mounting Plate**



## **Wall Mounting Plate**



Bearable load for each bore at least 30′000 N (for example 1/2" bolt)





# **AIR-SYSTEM COMPONENTS**

#### **Floor Mount**

- √ for 1 to 2 booms
- √ up to 180° or 360° rotation
- √ polished stainless steel
- √ tough design
- √ ready to use

## **MOSMATIC Dry**

- √ dryer for Air-boom
- √ ready to use



MOSARTIC

LU-B (Floor Mount 360°)

| Part No. | D    | Weight |
|----------|------|--------|
| 60.303   | 1.5" | 38 lbs |
| 60.312   | 2"   | 48 lbs |

incl. Air-boom



LU-Z (Air-boom-Post)

| Part No. | Weight |  |
|----------|--------|--|
| 60.318   | 53 lbs |  |

without Air-boom



## **MOSMATIC DRY**

Dryer unit suitable for all MOSMATIC Airbooms. A new attraction in your wash bay.

| Part No. | Weight |
|----------|--------|
| 60.397   | 70 lbs |

Ac