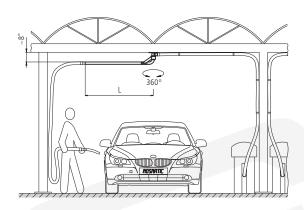

#### **Floor Mount**

- √ for 1 to 2 booms
- √ up to 180° or 360° rotation
- √ polished stainless steel
- √ tough design
- √ ready to use

## **MOSMATIC Dry**

- √ dryer for Air-boom
- √ ready to use

MOSARTIC

LU-B (Floor Mount 360°)

| Part No. | D    | Weight |
|----------|------|--------|
| 60.303   | 1.5" | 38 lbs |
| 60.312   | 2"   | 48 lbs |

incl. Air-boom

LU-Z (Air-boom-Post)

| Part No. | Weight |  |
|----------|--------|--|
| 60.318   | 53 lbs |  |

without Air-boom