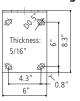

## **Wall Mounting Plate**

Bearable load for each bore at least 30′000 N (for example 1/2" bolt)