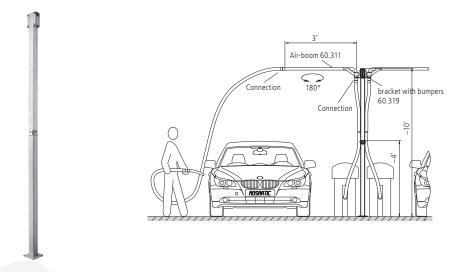

### **LU-W** (Air-boom straight, wall mounted)

| - '      |      | , ,  |            | ,      |
|----------|------|------|------------|--------|
| Part No. | L1   | D    | Connection | Weight |
| 60.302   | 5'3" | 1.5" | bottom     | 17 lbs |
| 60.311   | 5'3" | 2"   | bottom     | 18 lbs |

#### **Floor Mount**

- √ for 1 to 2 booms
- √ up to 180° or 360° rotation
- √ polished stainless steel
- √ tough design
- √ ready to use