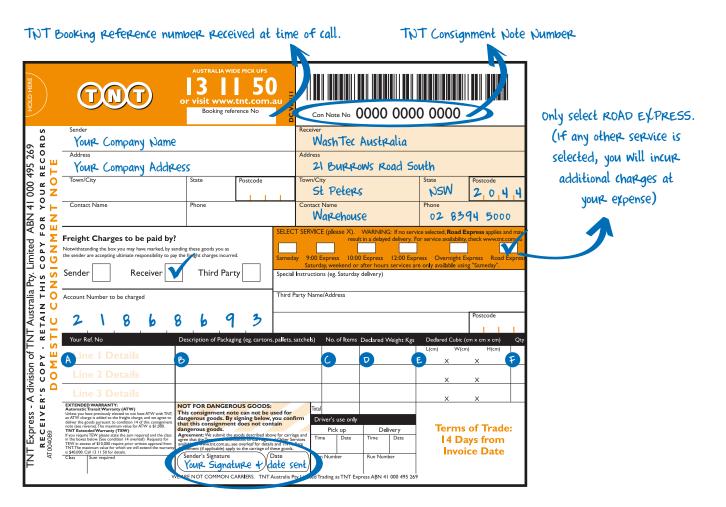

## HOW TO RETURN YOUR ITEMS

- Call WashTec Direct on 1300 253 473 and request a CRA Return Form. (WashTec Direct will email this to you complete with CRA Number.)
- 2. Contact **TNT** on **I3 II 50** to book a pick up and request a consignment note. (TNT will provide you with a booking number for you to record on your consignment note.)
- 3. Once the TNT driver arrives, fill in the consignment note as below:

A: CRA Return number that Wash Tec Direct provided you with (keep this number for future reference).

- B: Description of packaging (eg carton, pallet, envelope).
- C: Number of items. This must match the number of items available for collection (maximum of 8 items per consignment).
- D: The weight of the item(s) in KilogRams.
- E: The dimensions of the item(s) in centimetres.
- F: The quantity of items to Which the dimensions apply.

4. Reply to the initial CRA Return Form email from WashTec Direct with your TNT Consignment note number.